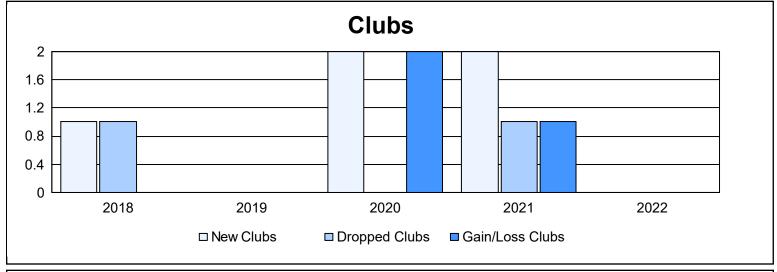

District 201N1 As of June 2022 Cumulative

| Year      | New<br>Clubs | Dropped<br>Clubs | Gain/<br>Loss<br>Clubs | New<br>Members | Charter<br>Members | Reinstate<br>Members | Transfer<br>Members | Total<br>Member<br>Added | Total<br>Members<br>Dropped | Gain/<br>Loss<br>Members |
|-----------|--------------|------------------|------------------------|----------------|--------------------|----------------------|---------------------|--------------------------|-----------------------------|--------------------------|
| 2017-2018 | 1            | 1                | 0                      | 145            | 25                 | 6                    | 19                  | 195                      | 251                         | -56                      |
| 2018-2019 | 0            | 0                | 0                      | 173            | 2                  | 9                    | 18                  | 202                      | 176                         | 26                       |
| 2019-2020 | 2            | 0                | 2                      | 123            | 57                 | 5                    | 8                   | 193                      | 187                         | 6                        |
| 2020-2021 | 2            | 1                | 1                      | 125            | 66                 | 2                    | 20                  | 213                      | 240                         | -27                      |
| 2021-2022 | 0            | 0                | 0                      | 156            | 7                  | 9                    | 17                  | 189                      | 235                         | -46                      |
| Average   | 1            | 0                | 1                      | 144            | 31                 | 6                    | 16                  | 198                      | 218                         | -19                      |